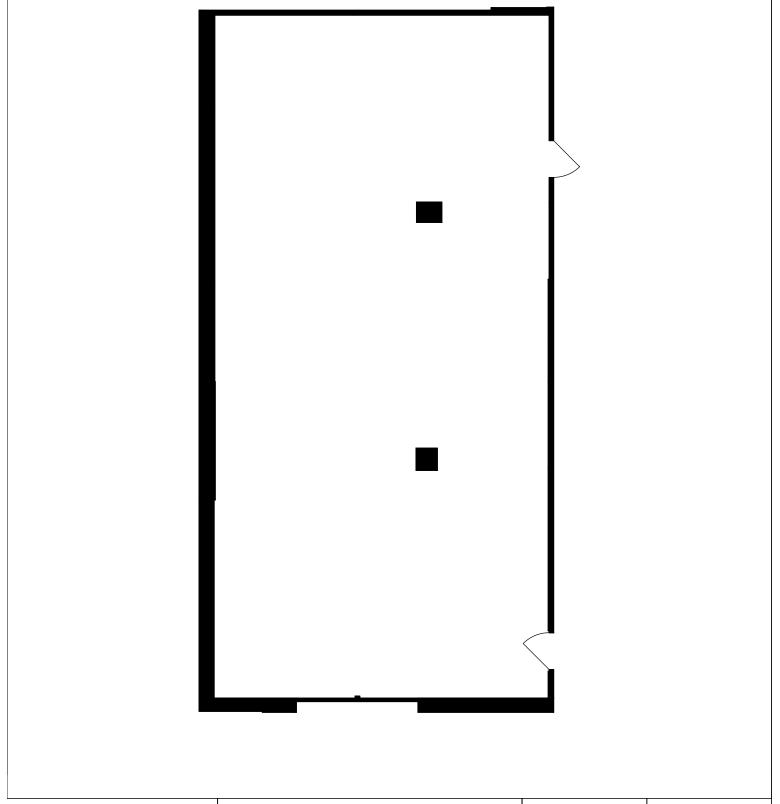

| Suite NEW RETAIL Usable Area: 1,276 SF<br>Suite NEW RETAIL Rentable Area: 1,744 SF | PROJECT:<br>180 Bloor St. W. Lower Concourse Toronto | DRAWN BY:<br>KW                           | CHECKED BY:<br>KO        |
|------------------------------------------------------------------------------------|------------------------------------------------------|-------------------------------------------|--------------------------|
|                                                                                    | ANSI/BOMA Z65.1-1996 OFFICE BUILDING STANDARD        | DATE SITE<br>UPDATED:<br>August 27 2021 D | DATE DRAWN:<br>JULY 2020 |
|                                                                                    | COMPANY:                                             | PROJECT #:                                | SCALE: NTS               |
|                                                                                    | . 🔊                                                  |                                           |                          |
|                                                                                    |                                                      | FLOOR: LC                                 | SUITE #: New Retail      |